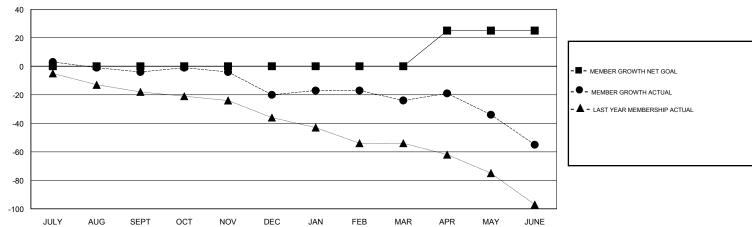

## GOALS AND ACTUAL MEMBERS CUMULATIVE

| DROPPED CLUBS: 0  DROPPED MEMBERS |     | 35 CLUBS OF 47 ADDED 1 OR MORE<br>NEW MEMBERS | GENDER DISTRIBUTION  MALE 717 (63.90%)  FEMALE 405 (36.10%)  Women Percentage Fiscal Year Goal: 40% |     |
|-----------------------------------|-----|-----------------------------------------------|-----------------------------------------------------------------------------------------------------|-----|
| DECEASED                          | 22  | CLICK HERE FOR CUMULATIVE                     | TOTAL FAMILY UNIT MEMBERS                                                                           | 132 |
| CLUB CANCELLED                    | 0   | MEMBERSHIP DATA                               |                                                                                                     | 07  |
| OTHER                             | 116 |                                               | FAMILY MEMBERS PAYING HALF DUES                                                                     | 67  |
| TOTAL                             | 138 |                                               |                                                                                                     |     |